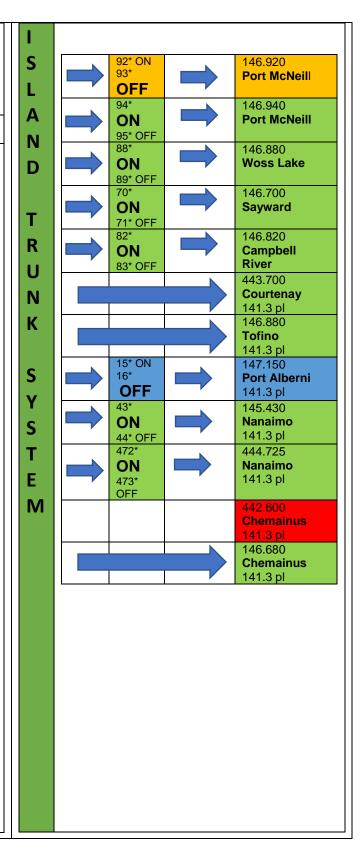

## Revised 8 June 2018

The latest Trunk System block diagram includes the most recent additions and changes to the Island Trunk System.

GREEN repeaters are normally left connected together via the trunk so what goes in on one is heard on all.

BLUE repeaters are not permanently connected to the trunk but may be connected at the user's pleasure.

Please disconnect after use.

**ORANGE** repeaters are a backup only and are only to be used on demand in the event that the primary repeater has failed.